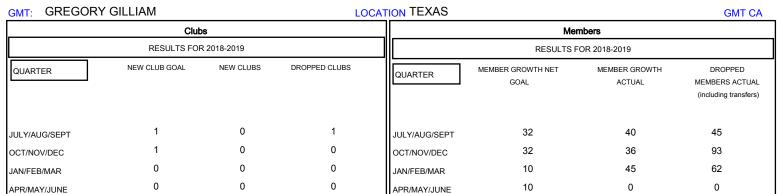

## District 2 E2

Results as of: 03/31/2019

MAR

JUNE

| DROPPED CLUBS: 1 |     | 39 CLUBS OF 71 ADDED 1 OR MORE<br>NEW MEMBERS | GENDER DISTRIBUTION           MALE         1,250 (63.81%)           FEMALE         709 (36.19%) |      |
|------------------|-----|-----------------------------------------------|-------------------------------------------------------------------------------------------------|------|
| DROPPED MEMBERS  |     |                                               | Women Percentage Fiscal Year Goal: 40%                                                          |      |
| DECEASED         | 17  | CLICK HERE FOR CUMULATIVE MEMBERSHIP DATA     | TOTAL FAMILY UNIT MEMBERS                                                                       | 282  |
| CLUB CANCELLED   | 0   |                                               | FAMILY MEMBERS PAYING HALF  DUES                                                                | 4.40 |
| OTHER            | 182 |                                               |                                                                                                 | 142  |
| TOTAL            | 199 |                                               |                                                                                                 |      |