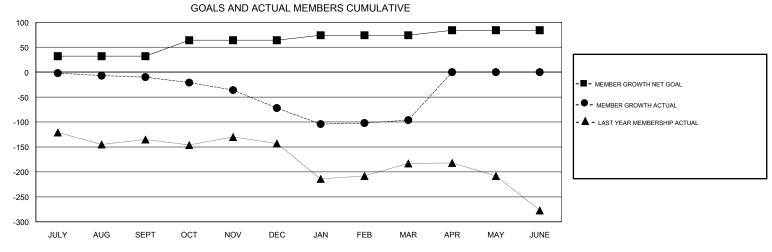

## District 2 E2

Results as of: 03/31/2019

MAR

JUNE

| DROPPED CLUBS: 1 |     | 39 CLUBS OF 71 ADDED 1 OR MORE<br>NEW MEMBERS | GENDER DISTRIBUTION           MALE         1,250 (63.81%)           FEMALE         709 (36.19%) |      |
|------------------|-----|-----------------------------------------------|-------------------------------------------------------------------------------------------------|------|
| DROPPED MEMBERS  |     |                                               | Women Percentage Fiscal Year Goal: 40%                                                          |      |
| DECEASED         | 17  | CLICK HERE FOR CUMULATIVE MEMBERSHIP DATA     | TOTAL FAMILY UNIT MEMBERS                                                                       | 282  |
| CLUB CANCELLED   | 0   |                                               | FAMILY MEMBERS PAYING HALF  DUES                                                                | 4.40 |
| OTHER            | 182 |                                               |                                                                                                 | 142  |
| TOTAL            | 199 |                                               |                                                                                                 |      |