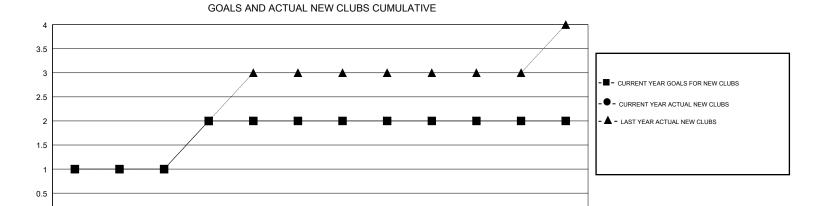

## District 2 E2

Results as of: 03/31/2019

MAR

JUNE

| DROPPED CLUBS: 1 |     | 39 CLUBS OF 71 ADDED 1 OR MORE<br>NEW MEMBERS | GENDER DISTRIBUTION           MALE         1,250 (63.81%)           FEMALE         709 (36.19%) |      |
|------------------|-----|-----------------------------------------------|-------------------------------------------------------------------------------------------------|------|
| DROPPED MEMBERS  |     |                                               | Women Percentage Fiscal Year Goal: 40%                                                          |      |
| DECEASED         | 17  | CLICK HERE FOR CUMULATIVE MEMBERSHIP DATA     | TOTAL FAMILY UNIT MEMBERS                                                                       | 282  |
| CLUB CANCELLED   | 0   |                                               | FAMILY MEMBERS PAYING HALF  DUES                                                                | 4.40 |
| OTHER            | 182 |                                               |                                                                                                 | 142  |
| TOTAL            | 199 |                                               |                                                                                                 |      |